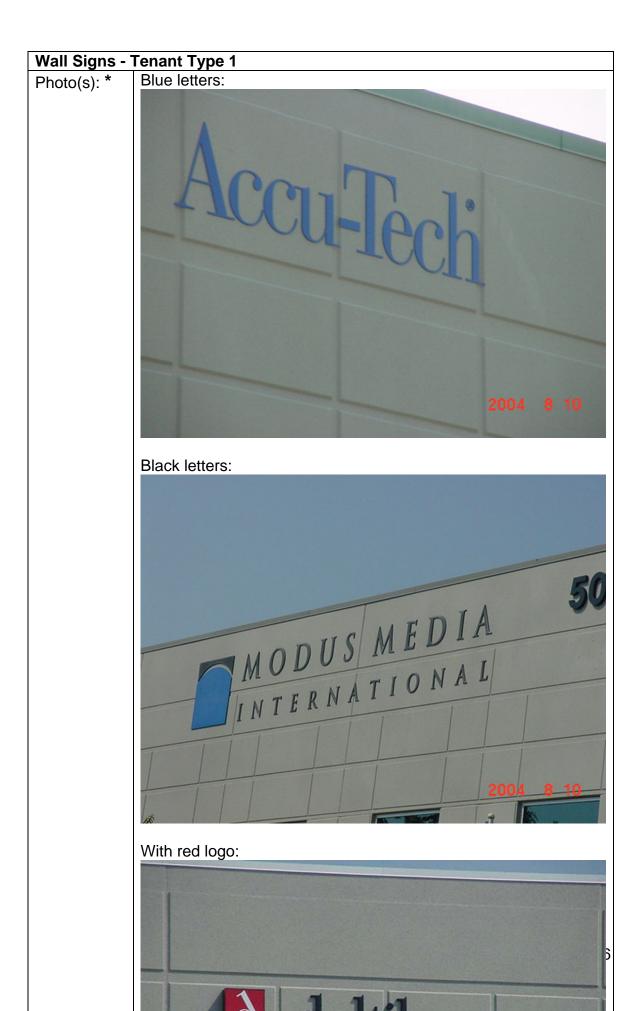

| Wall Signs - Tenant Type 1 |                                                                       |
|----------------------------|-----------------------------------------------------------------------|
| Quantity:                  | Not specified                                                         |
| Location:                  | Not specified                                                         |
| Materials:                 | Individual letters of aluminum plate or PVC                           |
| Size:                      | Area – maximum 1 square foot per 1 linear foot of building            |
|                            | frontage                                                              |
| Colors:                    | Black or blue                                                         |
| Illumination:              | Ground lighting if any                                                |
| Other:                     | Letter style – company logo for full building tenant; multi-tenant to |
|                            | match ground sign                                                     |